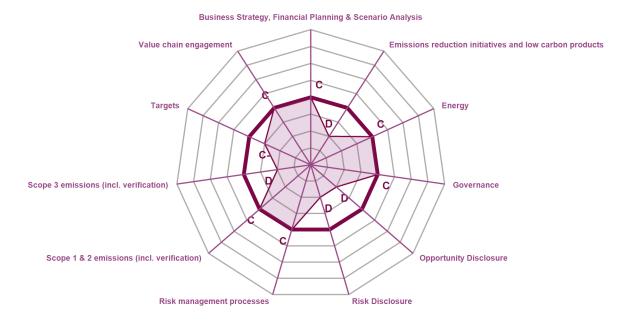

## **CATEGORY SCORES**

If a company scored a C or below, they will not have been scored for Management or Leadership points (the dark purple line represents this).

Please download the 'CDP Scoring Introduction' for more information.

## CATEGORY SCORES BENCHMARKING

Scenario analysis No, but we anticipate using qualitative and/or quantitative analysis in the next two years

Each category score in the bar chart represents the progression within each scoring level. Some categories have not been included for category score breakdown as either not enough questions feed into these categories to give a representative score or they are not scored at both Management and Leadership levels. Scoring categories are groupings of questions by topic. They are sub-groups of the 2023 questionnaire modules and are consistent across all sectors. Weighting applied to each category varies across sectors to highlight the areas most important to environmental stewardship in specific sectors.