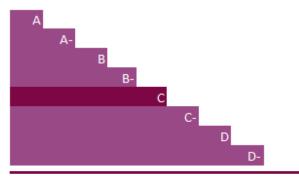

Leadership (A/A-): Implementing current best practices Management (B/B-): Taking coordinated action on climate issues Awareness (C/C-): Knowledge of impacts on, and of, climate issues

Disclosure (D/D-): Transparent about climate issues

## **CATEGORY SCORES**

If a company scored a C or below, they will not have been scored for Management or Leadership points (the dark purple line represents this).

Please download the 'CDP Scoring Introduction' for more information.