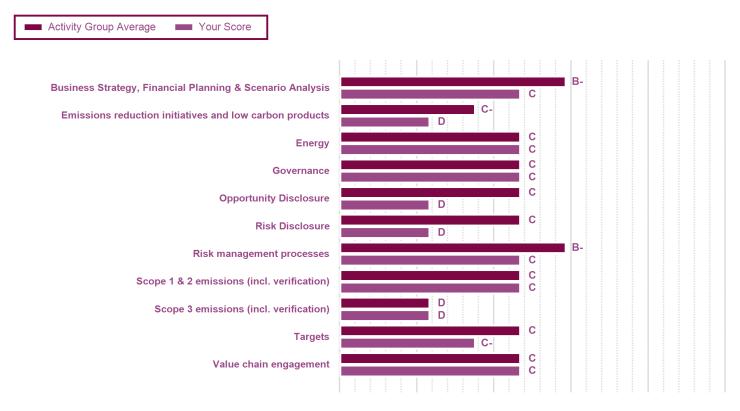

## CATEGORY SCORES BENCHMARKING

Scenario analysis No, but we anticipate using qualitative and/or quantitative analysis in the next two years

Each category score in the bar chart represents the progression within each scoring level. Some categories have not been included for category score breakdown as either not enough questions feed into these categories to give a representative score or they are not scored at both Management and Leadership levels. Scoring categories are groupings of questions by topic. They are sub-groups of the 2023 questionnaire modules and are consistent across all sectors. Weighting applied to each category varies across sectors to highlight the areas most important to environmental stewardship in specific sectors.

To find out more about category weightings for each sector, please download the <u>'CDP Scoring Categories and Weighting'</u> documents.