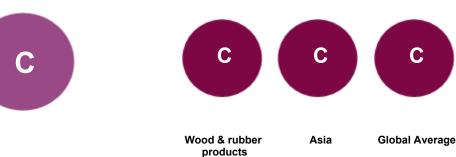

#### Your CDP score

Average performance

## UNDERSTANDING YOUR SCORE REPORT

DRB Automotive CO., LTD received a C which is in the Awareness band. This is the same as the Asia regional average of C, and the same as the Wood & rubber products sector average of C.