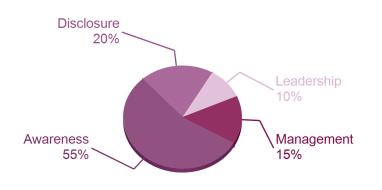

## CATEGORY SCORES BENCHMARKING

Scenario analysis No, but we anticipate using qualitative and/or quantitative analysis in the next two years

Each category score in the bar chart represents the progression within each scoring level. Some categories have not been included for category score breakdown as either not enough questions feed into these categories to give a representative score or they are not scored at both Management and Leadership levels. Scoring categories are groupings of questions by topic. They are sub-groups of the 2023 questionnaire modules and are consistent across all sectors. Weighting applied to each category varies across sectors to highlight the areas most important to environmental stewardship in specific sectors.